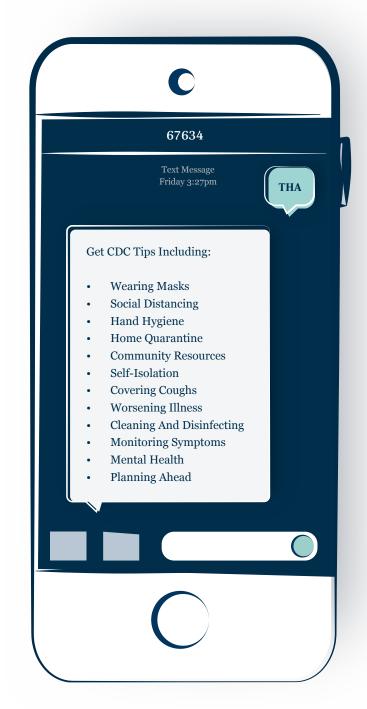

# COVID Companion

**Get COVID Companion Now** Text **THA** to **67634** or scan this QR code with your camera app.

#### Simple to use.

- + SMS-based content, shareable with your family, friends and community.
- + Information to help you connect to local public health resources.
- + Educational tips from CDC for preventing or living with COVID-19, based on your age and condition status.
- + Advice on masks, hygiene, social distancing, mental health.
- + Reminders about key symptoms and how to practice self-isolation in quarantine.

#### Simple to get.

It's not an app, so there's no download, login, computer or internet required. Just text THA to **67634** or scan the QR code (above) with your camera app. The service is also available in Spanish.